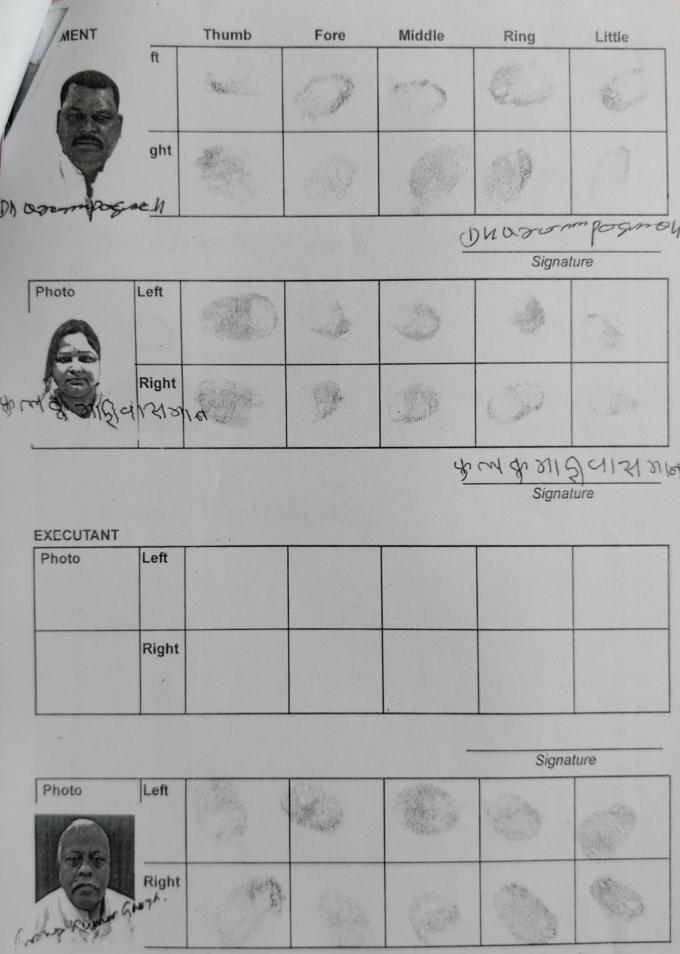

## Seller Details:

| SI<br>No | Name,Address,Photo,Finger                                                                                                                                                                                 | print and Signatu | re           |            |
|----------|-----------------------------------------------------------------------------------------------------------------------------------------------------------------------------------------------------------|-------------------|--------------|------------|
| 1        | Name                                                                                                                                                                                                      | Photo             | Finger Print | Signature  |
|          | Mr Arup Kumar Ghosh<br>(Presentant)<br>Son of Late Anil Kumar<br>Ghosh<br>Executed by: Self, Date of<br>Execution: 17/03/2023<br>, Admitted by: Self, Date of<br>Admission: 17/03/2023 ,Place<br>: Office |                   |              | Ay an sase |
|          |                                                                                                                                                                                                           | 17/03/2023        | 17/03/2023   | 17/03/2023 |

#### Representative Details:

| Name                                                                                                                                                                  | Photo               | Finger Print      | Signature   |
|-----------------------------------------------------------------------------------------------------------------------------------------------------------------------|---------------------|-------------------|-------------|
| Ar Dharam Pasman Son of Mr Sribhadra Pasman Pate of Execution - 7/03/2023, , Admitted by: Self, Date of Admission: 7/03/2023, Place of Admission of Execution: Office |                     |                   | Druse-poses |
|                                                                                                                                                                       | Mar 17 2023 11:53AM | LTI<br>17/03/2023 | 17/03/2023  |

| Name                                                                                                                                                                      | Photo               | Finger Print      | Signature                |
|---------------------------------------------------------------------------------------------------------------------------------------------------------------------------|---------------------|-------------------|--------------------------|
| Mrs Fulkumari Pasman Wife of Mr Dharam Pasman Date of Execution - 17/03/2023, , Admitted by: Self, Date of Admission: 17/03/2023, Place of Admission of Execution: Office |                     |                   | 3 m & 21 2 01 151 21 414 |
|                                                                                                                                                                           | Mar 17 2023 11:54AM | LTI<br>17/03/2023 | 17/03/2023               |

#### Identifier Details:

| Name                                                                                                                                                          | Photo | Finger Print | Signature |
|---------------------------------------------------------------------------------------------------------------------------------------------------------------|-------|--------------|-----------|
| Mr Kartick Roy<br>Son of Mr Anil Ch Roy<br>Village:- Boalmari, P.O:- Boalmari, P.S:-<br>Jalpaiguri, District:-Jalpaiguri, West<br>Bengal, India, PIN:- 735122 |       |              | Fare Ray  |